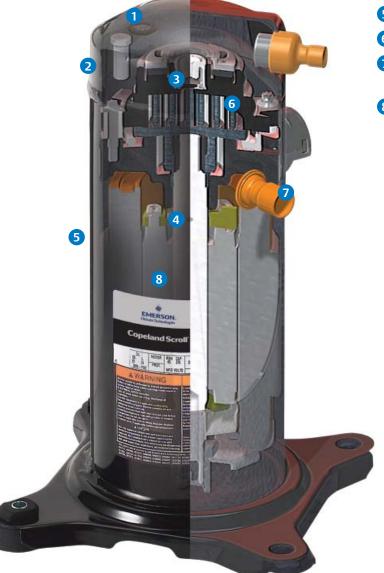

#### **Copeland Scroll ZPK5 Compressor**

#### Designed for today's 13 SEER systems

- Proven performance and reliability with the fifth generation Copeland Scroll platform
- 13 and 14 SEER optimized
- R-410A ready
- 20 design improvements
- Designed for use with CoreSense<sup>™</sup> technology

- 2 Internal pressure protection
- 3 Quiet shutdown solution
- 4 Larger shaft bearing system for enhanced reliability
- 5 Redesigned shell for quieter operation
- 6 Optimized scroll and seal design for improved efficiency
- Common shell/tube configurations and standardized parts for improved manufacturing and product quality
- 8 High-efficiency motor