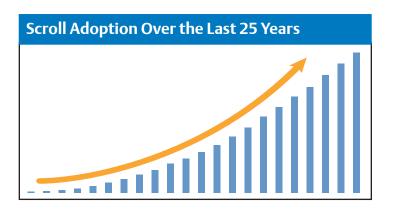

# Why are more and more contractors choosing Copeland Scroll™ compressors? The answer is simple – their reliability, innovation and proven performance.

And with more than 100 million installations, more than 25 years of experience and nine scroll facilities around the world, Copeland Scroll is the right choice for the 13 and 14 SEER market ... the right choice to keep you – and your reputation – ahead of the curve.

### "Copeland Scroll compressors now deliver even greater reliability and efficiency."

Ken Monnier, vice president of engineering,
 Emerson Climate Technologies, Inc.
 Air Conditioning business

With more than 25 years of design experience and quality built on over 100 million installations worldwide, it is proven that robust Copeland Scroll compressors are inherently more reliable in even the harshest environments. When it comes to your reputation, go with the best choice, the preferred choice, Copeland Scroll.